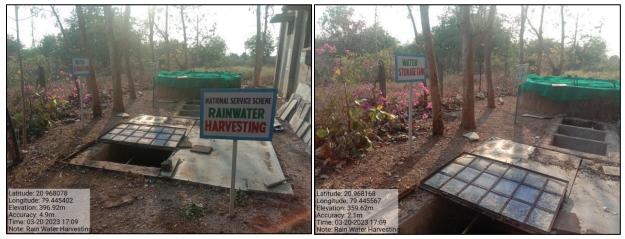

#### 3. WATER CONSERVATION

- (i) RAINWATER HARVESTING
- (ii) MAINTENANCE OF WATER BODIES AND DISTRIBUTION SYSTEM IN THE CAMPUS

Geotagged photos of facilities are attached below:-

(i) RAINWATER HARVESTING

Rainwater harvesting plan

Systematic arrangement of rainwater filtration with recharge facility

Filtered rainwater connected to collection area

Filtration of rainwater through sand, gravel and stone layers

Nrow-

Mandhal, Teh-Kuhi, Dist-Nagpur