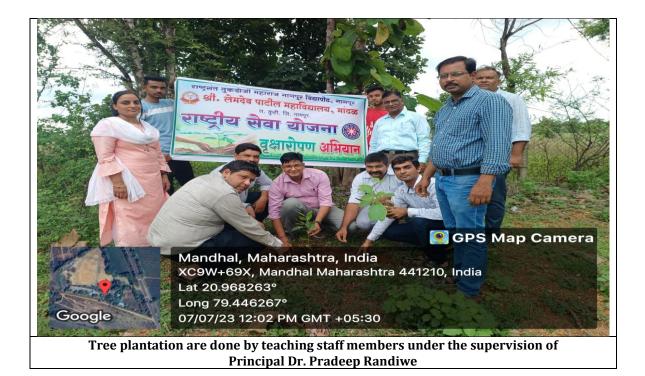

#### 1. Formation of Green Club

The Green Club Committee had been formed at college level for session 2023-24 on 07/08/2023 and formal inauguration was taken place on 28/08/2023 in the presence of Dr. Pradeep Randiwe, Principal, Shri Lemdeo Patil Mahavidyalaya, Mandhal. The Green Club Master Trainer Prof. Pankaj Meshram delivered the introductory remark where they told the students about the Motive to establish Green Club in College. Green Club Faculty Coordinator Prof. Ritesh Raikundliya gave whole idea and its implementation strategies in the college. Dr. Pradeep Randiwe told students regarding effect of Climate change on human and role of youth as environment conservationist. Vote of Thanks given by Prof. Mahesh Gaidhane.

**Formation of Green Club** 

**Formation of Green Club** 