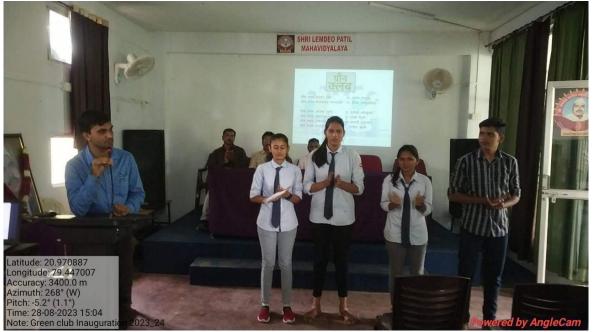

#### 1. Formation of Green Club

The Green Club Committee had been formed at college level for session 2023-24 on 07/08/2023 and formal inauguration was taken place on 28/08/2023 in the presence of Dr. Pradeep Randiwe, Principal, Shri Lemdeo Patil Mahavidyalaya, Mandhal. The Green Club Master Trainer Prof. Pankaj Meshram delivered the introductory remark where they told the students about the Motive to establish Green Club in College. Green Club Faculty Coordinator Prof. Ritesh Raikundliya gave whole idea and its implementation strategies in the college. Dr. Pradeep Randiwe told students regarding effect of Climate change on human and role of youth as environment conservationist. Vote of Thanks given by Prof. Mahesh Gaidhane.