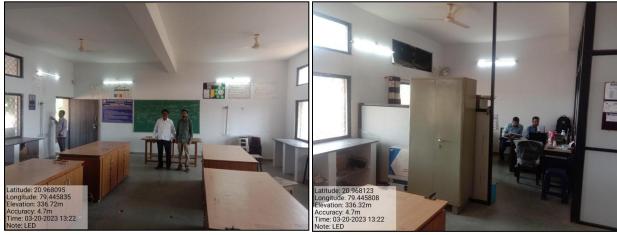

(i) LED LIGHTS

LED at Principal Room

LED at Computer Department

926m-Principal ILL Shri Lemdeo Patil Mahavidyalaya Mandhal, Teh-Kuhi, Dist-Nagpur

LED at Class Rooms

LED at Physics Lab

LED at Library

Principal Shri Lemdeo Patil Mahavidyalaya Mandhal, Teh-Kuhi, Dist-Nagpur