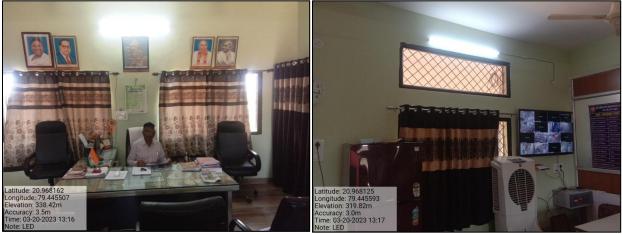

(i) LED LIGHTS

LED at Principal Room

LED at Computer Department

926m-Principal ILL Shri Lemdeo Patil Mahavidyalaya Mandhal, Teh-Kuhi, Dist-Nagpur

LED at Class Rooms

LED at Physics Lab

LED at Library

Principal Shri Lemdeo Patil Mahavidyalaya Mandhal, Teh-Kuhi, Dist-Nagpur