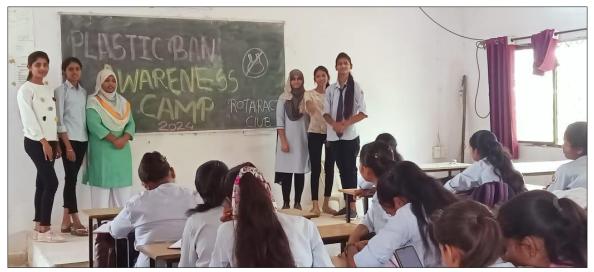

#### 3. World Water Day 2024

On the occasion of World Water Day, the "**Poster Making Competition**" and "**Reel Making Competition**" was organized by the Green Club on 22<sup>nd</sup> 2024. Dr. Tirthraj Kapgate, Principal, guided the students about importance of Water. Certificates were given to students and best posters sent to UNICEF and District coordinator, Green Club. Reels were uploaded on Instagram profile of college "slpmm90".

Student's participation in Poster Making Competition

Reel of student shared by myca in their Instagram Page