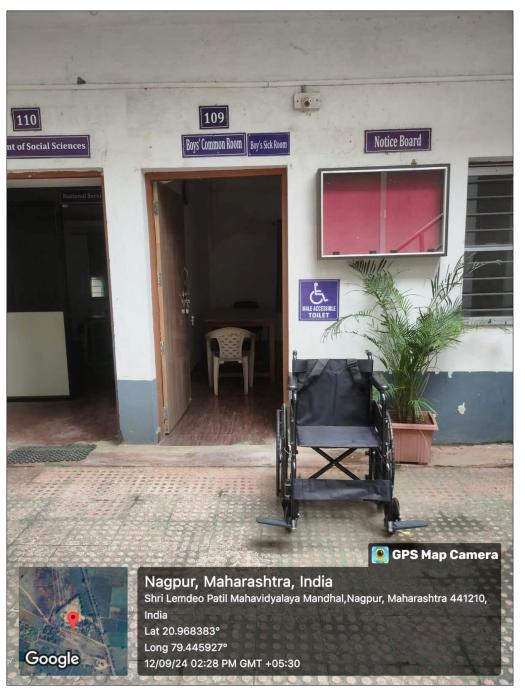

## 5. DISABLED-FRIENDLY, BARRIER FREE ENVIRONMENT List of resources claimed:

- 1. Built environment with ramps/lifts for easy access to classrooms.
- 2. Wheel chair.
- 3. Disabled-friendly washrooms.
- 4. Provision for enquiry and information: Human assistance, reader, scribe, soft copies of reading material, screen reading.

**Provision of wheelchair** 

Prin-

Principal Shri Lemdeo Patil Mahavidyalaya Mandhal, Teh-Kuhi, Dist-Nagpur

**Provision of wheelchair cum Disabled-friendly washrooms** 

Principal Shri Lemdeo Patil Mahavidyalaya

Mandhal, Teh-Kuhi, Dist-Nagpur

## **Disabled-friendly washrooms**

Drow-Principal Shri Lemdeo Patil Mahavidyalaya Mandhal, Teh-Kuhi, Dist-Nagpur

| राष्ट्रसंत तुकडोजी महाराज<br>(सेंट्रल प्रेंक्निसे शासन, शिषण विभागांची अधिमूचना क्यांक ५१३ टितांक १ न<br>अधिनियम,२०१६ (स्र) २०१७ महाराष्ट्र अधिनियम क्यांक | योगद्ध 1923 द्वारा स्वापित व महाराष्ट्र सावजातम |
|------------------------------------------------------------------------------------------------------------------------------------------------------------|-------------------------------------------------|
| अधिसुचन                                                                                                                                                    | π                                               |
| क्र.रातुमनावि / सा.परीक्षा / 1520                                                                                                                          | दिनांक :- 05 .12. 2017                          |
| राष्ट्रसंत तुकडोजी महाराज नागपूर विद्यापीठ                                                                                                                 | गशी संलग्नीत व संचालीत सर्व संबधीत              |
| विद्यार्थ्यी व प्राचार्य, विभागप्रमुख, परीक्षा केन्द्राधिका                                                                                                | री, सहकेंद्रधिकारी यांना सुचित करण्यात          |
| येते की, विद्यापीठाच्या परीक्षांचे संचालन कर                                                                                                               | रते वेळी महाराष्ट्र शासन निर्णय क.              |
| <u>संकिर्ण-2016 / प्र.क. / 302 / विशि3</u> , दिनांक 04.                                                                                                    | मार्च 2017 रोजीच्या पत्रानुसार नुसार            |
| दिव्यांग विद्यार्थ्यांना लेखी परीक्षे करीता प्रत्येक तास                                                                                                   | गला 20 मिनिटे अतिरिक्त वेळ देण्याबाबत           |
| तसेच अंध व इतर प्रकारच्या सदर शासन निर्णयानु                                                                                                               | सार पात्र विद्यार्थ्यांना पेपर लिहण्याकरीता     |
| तसय अव प इतर प्रकारच्या सदर शासन निर्णयानु<br>मदतनिस (Writer) पुरविण्याबाबत सदर शासन र्ग                                                                   | नेर्णगानमार कार्यवाही घेवन विद्यार्थ्यांना      |
| यानुसार सवलत देण्यात यावी याबाबत परीक्षा व मुल                                                                                                             | मामाण मंडलाच्या दिनांक 07.10.2017 ला            |
| यानुसार सवलत देण्यात यावा यावावत पराक्षा व नुल<br>झालेल्या समेत निर्णय घेण्यात आलेला आहे. तरी                                                              | आपमा आपन्या गरीमा केटावर दिव्यांग               |
|                                                                                                                                                            |                                                 |
| विद्यार्थ्यांना वेळ देण्याबाबत व मदतनिस (Writer)                                                                                                           | yeldodialato thet entry provident               |
| कार्यवाही घ्यावी.                                                                                                                                          | 1                                               |
| सहपत्र : सदर उपरोक्त शासननिर्णय                                                                                                                            | Kind                                            |
|                                                                                                                                                            | संचालक,                                         |
|                                                                                                                                                            | परीक्षा व मुल्यमापन मंडळ                        |
|                                                                                                                                                            | राष्ट्रसंत तुकडोजी महाराज<br>नागपूर विद्यापीठ.  |
| प्रतिलिपी माहितीसाठी अग्रेषित :                                                                                                                            | નાનપૂર વિદ્યાવાઠ.                               |
| <ol> <li>प्राचार्य / संचालक, सर्व संबंधित महाविद्यालये</li> </ol>                                                                                          | / संस्था, परीक्षा केन्द्राधिकारी                |
| कृपया विद्यार्थ्यांच्या माहितीकरिता आ                                                                                                                      | पल्या संस्थेतील व महाविद्यालयातील               |
| माहितीफलकावर हे अधिसुचना लावावे.                                                                                                                           | Λ.                                              |
|                                                                                                                                                            | Mul                                             |
|                                                                                                                                                            | उपकुलसचिव (परीक्षा व पुर्व                      |
|                                                                                                                                                            | राष्ट्रसत तुकडोजी महाराज                        |
|                                                                                                                                                            | नागपूर विद्यापीठ.                               |
|                                                                                                                                                            |                                                 |
|                                                                                                                                                            |                                                 |