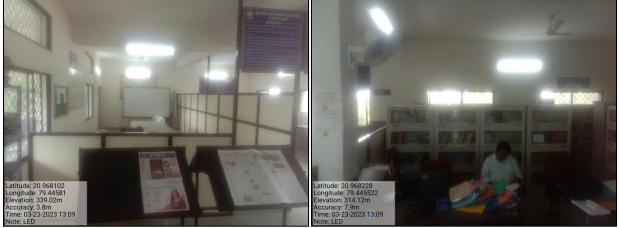

(i) LED LIGHTS

LED at Principal Room

LED at Computer Department

926m-Principal ILL Shri Lemdeo Patil Mahavidyalaya Mandhal, Teh-Kuhi, Dist-Nagpur

LED at Class Rooms

LED at Physics Lab

LED at Library

Principal Shri Lemdeo Patil Mahavidyalaya Mandhal, Teh-Kuhi, Dist-Nagpur