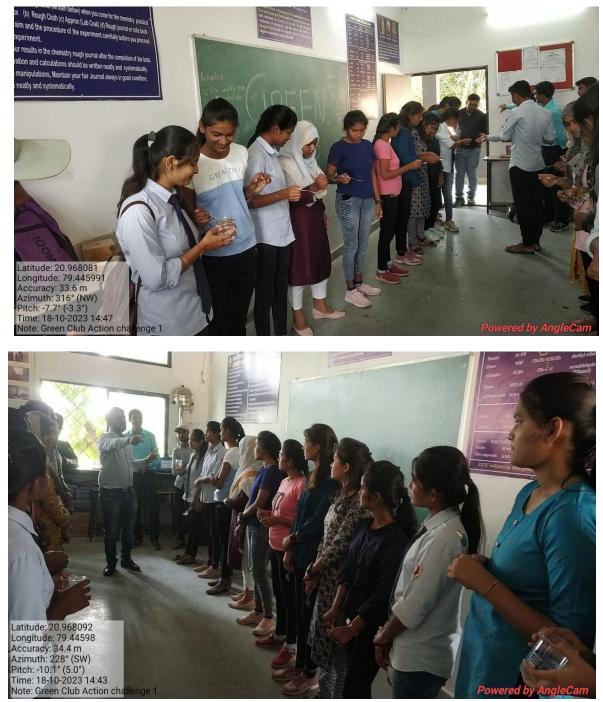

#### 2. Action Challenges for Students

As per the schedule given by UNICEF and Joint Director, Higher Education, the Awareness program of various action challenges had been taken. In this year, the theme is **"Water-saving Action Challenges for Youth"**.

Hence, regarding this, **Fix Leaky Taps and Control Flow** and **Close Taps while Brushing** action challenges were taken on 18/10/2023 in presence of Prof. Pankaj Meshram (Master Trainer) and Prof. Ritesh Raikundliya (Green Club Faculty Coordinator). All members of Green Club actively participated in this activity.

Action Challenges played by students