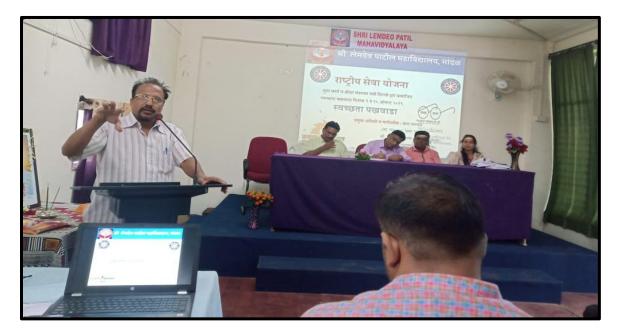

#### 1. Formation of Green Club

The Green Club Committee had been formed at college level for session 2023-24 on 07/08/2023 and formal inauguration was taken place on 28/08/2023 in the presence of Dr. Pradeep Randiwe, Principal, Shri Lemdeo Patil Mahavidyalaya, Mandhal. The Green Club Master Trainer Prof. Pankaj Meshram delivered the introductory remark where they told the students about the Motive to establish Green Club in College. Green Club Faculty Coordinator Prof. Ritesh Raikundliya gave whole idea and its implementation strategies in the college. Dr. Pradeep Randiwe told students regarding effect of Climate change on human and role of youth as environment conservationist. Vote of Thanks given by Prof. Mahesh Gaidhane.