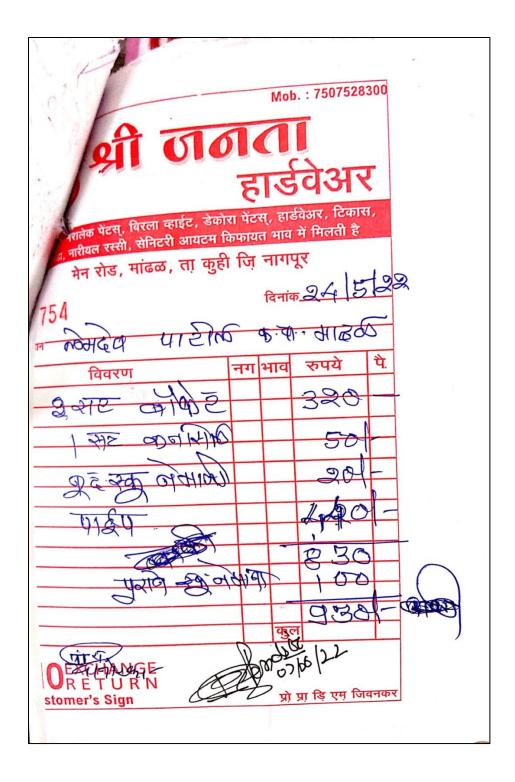

## 1. ALTERNATE SOURCES OF ENERGY AND ENERGY CONSERVATION MEASURES:-

(i) LED BILL

Drowu Principal Shri Lemdeo Patil Mahavidyalaya Mandhal, Teh-Kuhi, Dist-Nagpur

(ii) SOLAR BILL

| NATION OF |                   |                                                                                        |                       |                            |                 |           |                                          |              | /                 | /                                |                                               |   |
|-----------|-------------------|----------------------------------------------------------------------------------------|-----------------------|----------------------------|-----------------|-----------|------------------------------------------|--------------|-------------------|----------------------------------|-----------------------------------------------|---|
| l         |                   |                                                                                        |                       |                            | Tax I           | nvoic     | e                                        |              | e                 |                                  |                                               |   |
| Г         |                   | Malhar Projects Ar                                                                     | nd Com                | nany Nagp                  | ur              | Invoi     | ce No.<br>/2021-22/3                     |              |                   | Date<br>06-06-2022               |                                               |   |
| Ĩ         |                   | "Shivneri" Plot No 26, Senapati Naga                                                   | r, Behind Dig         | hori Dahan Ghat, Digho     | ri, Nagpur      | Place     | e of Supply                              |              |                   |                                  |                                               |   |
|           | A MAL             | 440034<br>Phone no.: +919834233862                                                     |                       |                            |                 | 27-N      | laharashtra                              |              |                   |                                  |                                               |   |
| 1         |                   | Email: malharprojects3010@gmail.                                                       | com                   | -                          |                 |           |                                          |              |                   |                                  |                                               |   |
|           | Bill To           | GSTIN: 27CFHPR5935M2ZN: 27CF                                                           | HPR5935M2             | 2N                         |                 | -         |                                          |              |                   |                                  |                                               |   |
|           |                   | ideo Patil College, Mandhal                                                            |                       |                            |                 |           |                                          | Unit         | Price/ unit       | GST                              | Amount                                        |   |
|           |                   | Item name                                                                              |                       | HSN/ SAC                   | (               | Juantity  |                                          | Unit         |                   | ₹ 5,274.00 (18.0%)               | ₹ 34,574,00                                   |   |
|           | 1                 | Interchanging 2kw supply of solar with cab<br>MCB, Isolator and switchgear box and sep | le work<br>arate load |                            |                 | 1         |                                          | LS           | ₹ 29,300.00       |                                  |                                               |   |
|           | 2                 | according to utilization<br>Labour Charges with commisioning work                      |                       |                            |                 | 1         |                                          | LS           | ₹ 7,000.00        | ₹ 1,260.00 (18.0%)<br>₹ 6,534.00 | ₹ 8,260.00<br>₹ 42,834.00                     |   |
|           | Ē                 | Total                                                                                  |                       |                            |                 | 2         |                                          |              |                   | ( 0,334.00                       |                                               |   |
|           | Invoice           | Amount in Words<br>wo Thousand Eight Hundred and Thirty Fou                            | r Runses or           | alv.                       |                 |           | ounts:<br>Total                          |              |                   |                                  | ₹ 42,834.00                                   |   |
|           | Porty             | wo mousand Eight Honored and Thirty Foo                                                | a nopees e            | .,                         |                 | Tota      |                                          |              |                   |                                  | ₹ 42,834.00<br>₹ 20,000.00                    |   |
|           |                   |                                                                                        |                       |                            |                 | Rec       | eived                                    |              |                   |                                  | ₹ 22,834.00                                   |   |
|           | -                 |                                                                                        |                       |                            |                 | CGST      | r                                        |              | SGST              | Tot                              | al Tax Amount                                 |   |
|           |                   | HSN/ SAC                                                                               | Ta                    | xable amount               | Rate<br>9.0%    |           | Amount<br>₹ 3,267.00                     | Rate 9.03    | Amour             | 13,267.00                        | ₹ 6,534.00                                    |   |
|           | -                 | Total                                                                                  |                       | ₹ 36,300.00<br>₹ 36,300.00 | 9.0%            |           | ₹ 3,267.00                               | 9.03         |                   | 3,267.00                         | ₹ 6,534.00                                    |   |
|           |                   | P.                                                                                     |                       |                            |                 | Ba        | mpany's Bank deta<br>nk Name: CENTRAI    | BANK OF      | NDIA, DIGHORI     |                                  |                                               |   |
|           |                   |                                                                                        |                       |                            |                 |           | nk Account No.: 51<br>nk IFSC code: CBIN |              |                   |                                  |                                               |   |
|           |                   |                                                                                        |                       |                            |                 |           | count Holder's Nan                       | he: Malhar P |                   |                                  |                                               |   |
|           |                   |                                                                                        |                       |                            |                 |           |                                          | For, I       | Malhar Projects A | nd Company, Nagpur               |                                               |   |
|           |                   | and conditions:                                                                        |                       |                            |                 |           |                                          | MALE         | ARPERE            | LEAND COMPA                      | AIV.                                          |   |
|           | E.& 0.1<br>1. Goo | E.<br>ds once sold will not be taken back. 2. Inter                                    | rest @ 18% p          | a. will be charged if th   | e payment is no | ot        |                                          | the sea      | method            | GTS AND COMPA                    | IN Y                                          |   |
|           | 3. Sub            | with in the stipulated time.<br>ject to 'Maharashtra' Jurisdiction only                |                       |                            |                 |           |                                          |              | Authorized        | Signatory                        |                                               |   |
|           |                   | V I                                                                                    |                       |                            |                 |           |                                          |              |                   | PROPRIET                         | 0R                                            |   |
|           |                   | Dibrott                                                                                |                       |                            |                 | owledg    |                                          |              |                   |                                  |                                               |   |
|           | E                 |                                                                                        |                       | Malha                      | Projects        | And C     | company, Na                              | gpur         |                   |                                  |                                               |   |
|           | Shri L            | emdeo Patil College, Mandhal                                                           |                       |                            |                 |           |                                          |              |                   |                                  | No. : MPC/2021-22/3<br>bice Date : 06-06-2022 |   |
|           |                   |                                                                                        |                       |                            |                 |           |                                          |              |                   |                                  | vice Amount : 42834.0                         |   |
|           |                   |                                                                                        |                       |                            | Receiv          | er's Seal | & Sign                                   |              |                   |                                  |                                               |   |
|           |                   |                                                                                        |                       |                            |                 |           |                                          |              |                   |                                  |                                               |   |
|           |                   |                                                                                        |                       |                            |                 |           |                                          |              |                   |                                  |                                               |   |
|           |                   |                                                                                        |                       |                            |                 |           |                                          |              |                   |                                  |                                               |   |
|           |                   |                                                                                        |                       |                            |                 |           |                                          |              |                   |                                  |                                               | • |
|           |                   |                                                                                        |                       |                            |                 |           | ١.                                       |              |                   |                                  |                                               |   |
|           |                   |                                                                                        |                       |                            | M               | 1         | ne                                       |              |                   |                                  |                                               |   |
|           |                   |                                                                                        |                       |                            | AL              | M         | A.                                       |              |                   |                                  |                                               |   |
|           |                   |                                                                                        |                       | difference -               | 41              | 1         | DOMONIN                                  | ,            |                   |                                  |                                               |   |
|           |                   |                                                                                        |                       | MALHAR                     | PROJECT         | SAN       | D COMPANY                                |              |                   |                                  |                                               |   |
|           |                   |                                                                                        |                       |                            |                 |           |                                          |              |                   |                                  |                                               |   |
|           |                   |                                                                                        |                       |                            |                 | F         | ROPRIETOR                                | 2            |                   |                                  |                                               |   |
|           |                   |                                                                                        |                       |                            |                 | 1         |                                          | 0.02         |                   |                                  |                                               |   |
|           |                   |                                                                                        |                       |                            |                 |           |                                          |              |                   |                                  |                                               |   |
|           |                   |                                                                                        |                       |                            |                 |           |                                          |              |                   |                                  |                                               |   |
|           |                   |                                                                                        |                       |                            |                 |           |                                          |              |                   |                                  |                                               |   |
|           |                   |                                                                                        |                       |                            |                 |           |                                          |              |                   |                                  |                                               |   |
|           |                   |                                                                                        |                       |                            |                 |           |                                          |              |                   |                                  |                                               |   |
|           |                   |                                                                                        |                       |                            |                 |           |                                          |              |                   |                                  |                                               |   |