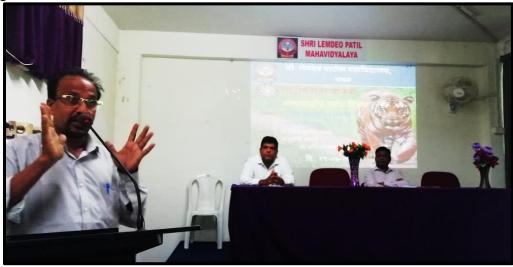

#### 1. Formation of Green Club

The Green Club Committee had been formed at college level for session 2023-24 on 07/08/2023 and formal inauguration was taken place on 28/08/2023 in the presence of Dr. Pradeep Randiwe, Principal, Shri Lemdeo Patil Mahavidyalaya, Mandhal. The Green Club Master Trainer Prof. Pankaj Meshram delivered the introductory remark where they told the students about the Motive to establish Green Club in College. Green Club Faculty Coordinator Prof. Ritesh Raikundliya gave whole idea and its implementation strategies in the college. Dr. Pradeep Randiwe told students regarding effect of Climate change on human and role of youth as environment conservationist. Vote of Thanks given by Prof. Mahesh Gaidhane.