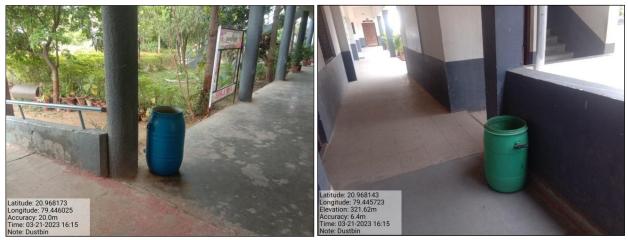

#### Solid Waste Management:-

- The institution has dustbin at each corner, where all the solid waste are collected which include paper waste, plastic waste, food waste and other waste material. All the collected waste is disposed of with proper management.
- Eradication of weeds is carried frequently in our institution which harvesting of grown up unnecessary grass and plants, which are collected in compost tank where all the waste are converted into compost which is used as a fertilizer in our gardens.

**Composting project** 

**Dustbins at each corner of the campus** 

Pit behind Chemistry Lab

Collected E-waste handed to Suritex Pvt. Ltd. for its proper disposal.

Principal

Mandhal, Teh-Kuhi, Dist-Nagpur