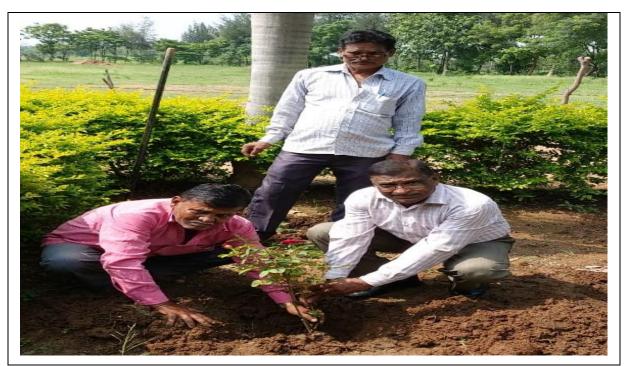

#### 1. Formation of Green Club

The Green Club Committee had been formed at college level for session 2023-24 on 07/08/2023 and formal inauguration was taken place on 28/08/2023 in the presence of Dr. Pradeep Randiwe, Principal, Shri Lemdeo Patil Mahavidyalaya, Mandhal. The Green Club Master Trainer Prof. Pankaj Meshram delivered the introductory remark where they told the students about the Motive to establish Green Club in College. Green Club Faculty Coordinator Prof. Ritesh Raikundliya gave whole idea and its implementation strategies in the college. Dr. Pradeep Randiwe told students regarding effect of Climate change on human and role of youth as environment conservationist. Vote of Thanks given by Prof. Mahesh Gaidhane.

**Formation of Green Club** 

**Formation of Green Club** 