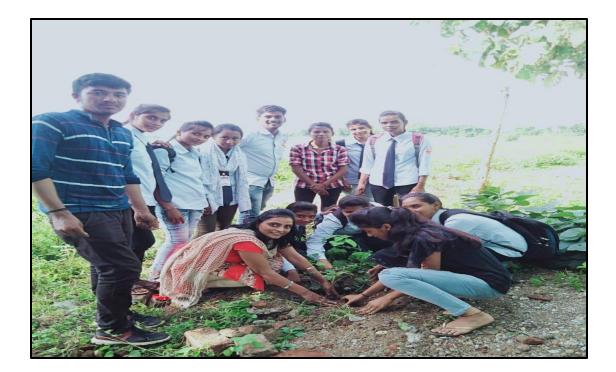

#### 2. Action Challenges for Students

As per the schedule given by UNICEF and Joint Director, Higher Education, the Awareness program of various action challenges had been taken. In this year, the theme is **"Water-saving Action Challenges for Youth"**.

Hence, regarding this, **Fix Leaky Taps and Control Flow** and **Close Taps while Brushing** action challenges were taken on 18/10/2023 in presence of Prof. Pankaj Meshram (Master Trainer) and Prof. Ritesh Raikundliya (Green Club Faculty Coordinator). All members of Green Club actively participated in this activity.

Action Challenges played by students