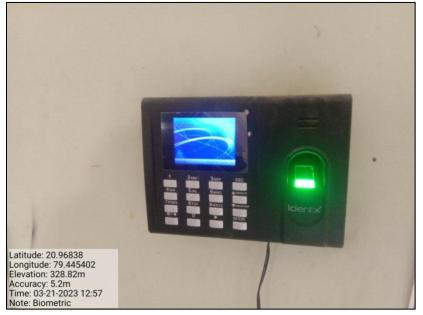

### (iv) BIOMETRIC ATTENDENCE MACHINE

Biometric facility

Drow-Principal

Principal Shri Lemdeo Patil Mahavidyalaya Mandhal, Teh-Kuhi, Dist-Nagpur