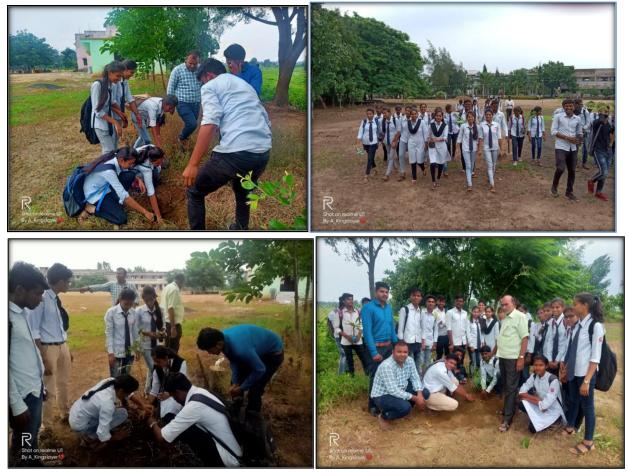

#### 2. Action Challenges for Students

As per the schedule given by UNICEF and Joint Director, Higher Education, the Awareness program of various action challenges had been taken. In this year, the theme is **"Water-saving Action Challenges for Youth"**.

Hence, regarding this, **Fix Leaky Taps and Control Flow** and **Close Taps while Brushing** action challenges were taken on 18/10/2023 in presence of Prof. Pankaj Meshram (Master Trainer) and Prof. Ritesh Raikundliya (Green Club Faculty Coordinator). All members of Green Club actively participated in this activity.

Action Challenges played by students