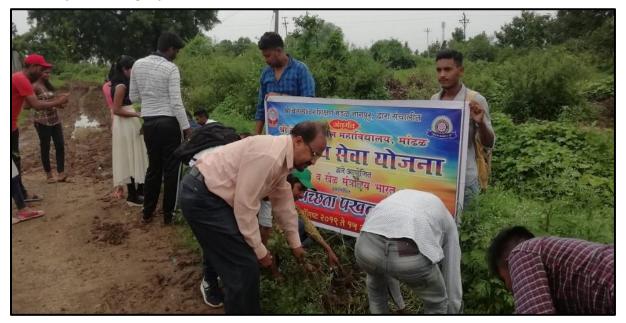

#### 1. Formation of Green Club

The Green Club Committee had been formed at college level for session 2023-24 on 07/08/2023 and formal inauguration was taken place on 28/08/2023 in the presence of Dr. Pradeep Randiwe, Principal, Shri Lemdeo Patil Mahavidyalaya, Mandhal. The Green Club Master Trainer Prof. Pankaj Meshram delivered the introductory remark where they told the students about the Motive to establish Green Club in College. Green Club Faculty Coordinator Prof. Ritesh Raikundliya gave whole idea and its implementation strategies in the college. Dr. Pradeep Randiwe told students regarding effect of Climate change on human and role of youth as environment conservationist. Vote of Thanks given by Prof. Mahesh Gaidhane.

**Formation of Green Club** 

**Formation of Green Club** 