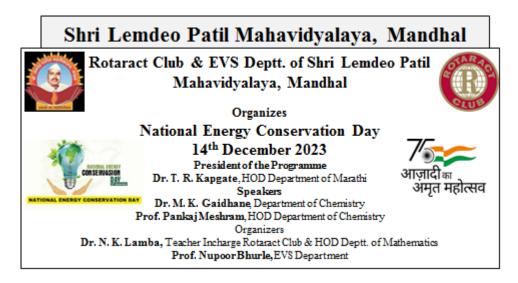

## Green Club Report 2023-24

The Green Club is a joint initiative between the Higher and Technical Education Department, Government of Maharashtra, and UNICEF Maharashtra, with technical support from ACWADAM, CEE, and Why Waste.

#### **Objectives of Green Club:**

The Green Club (GC) will be established to provide the values of environmental stewardship among the students. It aims to work towards an eco-friendly environment in and around colleges and education institutions by efficient use of resources like water, waste, energy and circularity. The formation of Green Clubs will primarily focus on coordinating with youth in universities and colleges to support environmental activities and projects within colleges and communities as extension services. Under this program, the aim is to empower students to participate in and take up meaningful environmental activities and projects. Green Clubs would be imbibed in collegelevel curricular activities to ensure effective implementation and act as a platform to develop sustainable lifestyles, knowledge, and leadership skills.

#### **Implementation:**

In the college, the Green Club is established nearly about 110 students which are active members.

Prof. Pankaj Meshram is the Master Trainer of the Green Club who has nearly more than 20 colleges under his guidance.

Prof. Ritesh Raikundliya is Green Club Faculty Co-ordinator of the college.

Green club provides platform to students to take part in various activities.

Green Club consists of President (Youth), Vice President (Youth), Campaign Coordinator (Youth), Documentation Coordinator (Youth).