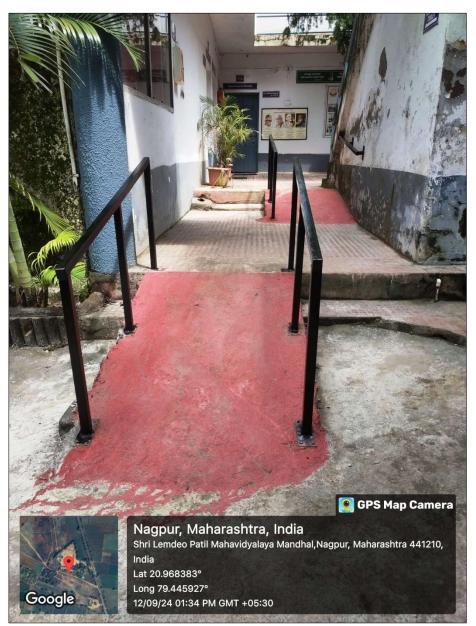

## 5. DISABLED-FRIENDLY, BARRIER FREE ENVIRONMENT List of resources claimed:

- 1. Built environment with ramps/lifts for easy access to classrooms.
- 2. Wheel chair.
- 3. Disabled-friendly washrooms.
- 4. Provision for enquiry and information: Human assistance, reader, scribe, soft copies of reading material, screen reading.

Ramp connected to Labs, Staffrooms, Classrooms, Boys common room and washroom

Ramp connected to Labs, Staffrooms, Classrooms, Common room and washroom

226m-W Principal Shri Lemdeo Patil Mahavidyalaya Mandhal, Teh-Kuhi, Dist-Nagpur