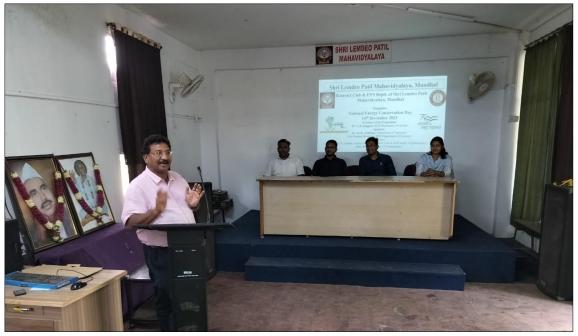

#### 1. Formation of Green Club

The Green Club Committee had been formed at college level for session 2023-24 on 07/08/2023 and formal inauguration was taken place on 28/08/2023 in the presence of Dr. Pradeep Randiwe, Principal, Shri Lemdeo Patil Mahavidyalaya, Mandhal. The Green Club Master Trainer Prof. Pankaj Meshram delivered the introductory remark where they told the students about the Motive to establish Green Club in College. Green Club Faculty Coordinator Prof. Ritesh Raikundliya gave whole idea and its implementation strategies in the college. Dr. Pradeep Randiwe told students regarding effect of Climate change on human and role of youth as environment conservationist. Vote of Thanks given by Prof. Mahesh Gaidhane.

**Formation of Green Club** 

**Formation of Green Club** 