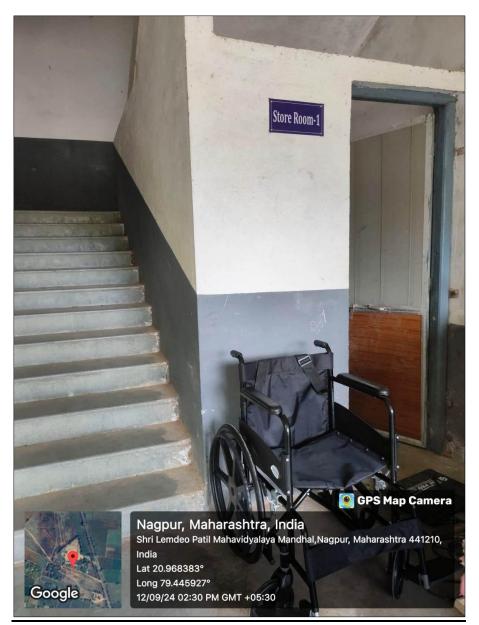

## 5. DISABLED-FRIENDLY, BARRIER FREE ENVIRONMENT List of resources claimed:

- 1. Built environment with ramps/lifts for easy access to classrooms.
- 2. Wheel chair.
- 3. Disabled-friendly washrooms.
- 4. Provision for enquiry and information: Human assistance, reader, scribe, soft copies of reading material, screen reading.

**Provision of wheelchair** 

Prin-

Principal Shri Lemdeo Patil Mahavidyalaya Mandhal, Teh-Kuhi, Dist-Nagpur

**Provision of wheelchair cum Disabled-friendly washrooms** 

Principal Shri Lemdeo Patil Mahavidyalaya

Mandhal, Teh-Kuhi, Dist-Nagpur