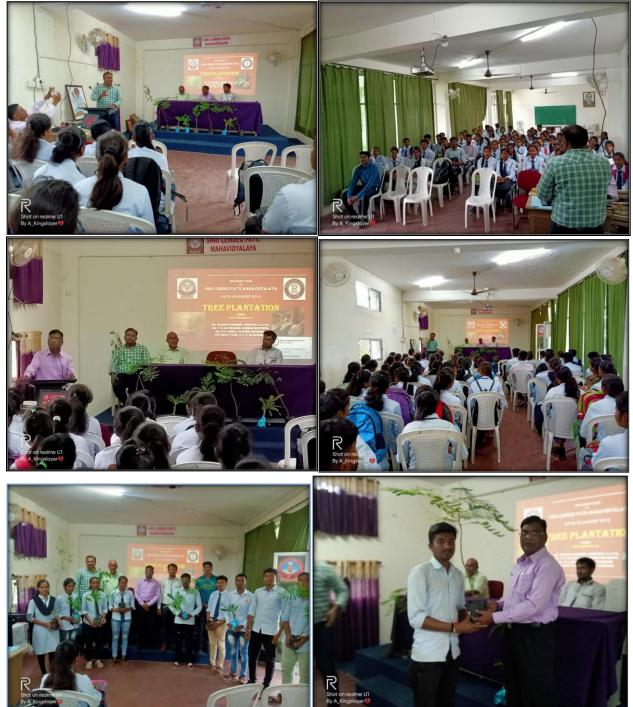

#### 1. Formation of Green Club

The Green Club Committee had been formed at college level for session 2023-24 on 07/08/2023 and formal inauguration was taken place on 28/08/2023 in the presence of Dr. Pradeep Randiwe, Principal, Shri Lemdeo Patil Mahavidyalaya, Mandhal. The Green Club Master Trainer Prof. Pankaj Meshram delivered the introductory remark where they told the students about the Motive to establish Green Club in College. Green Club Faculty Coordinator Prof. Ritesh Raikundliya gave whole idea and its implementation strategies in the college. Dr. Pradeep Randiwe told students regarding effect of Climate change on human and role of youth as environment conservationist. Vote of Thanks given by Prof. Mahesh Gaidhane.

**Formation of Green Club** 

**Formation of Green Club** 