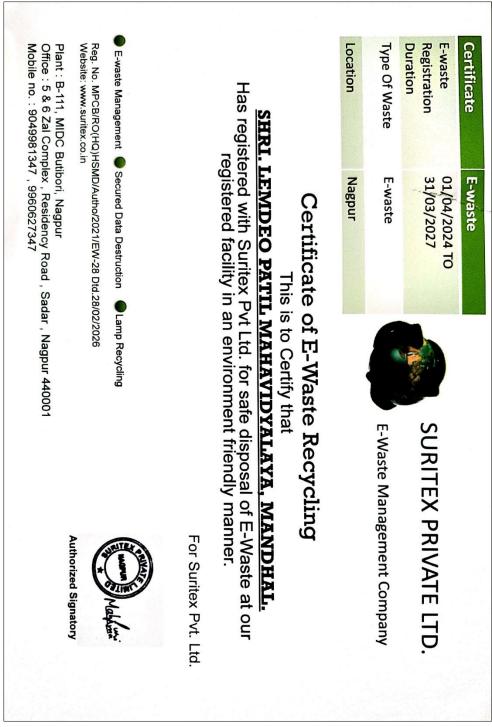

#### **E-Waste Management:-**

• The institution disposes the e-waste in scientific method through this agreement and maintain awareness programme.

926m2-Principal ILL Shri Lemdeo Patil Mahavidyalaya Mandhal, Teh-Kuhi, Dist-Nagpur

**Composting project** 

**Dustbins at each corner of the campus** 

Pit behind Chemistry Lab

Collected E-waste handed to Suritex Pvt. Ltd. for its proper disposal.

Principal

Mandhal, Teh-Kuhi, Dist-Nagpur