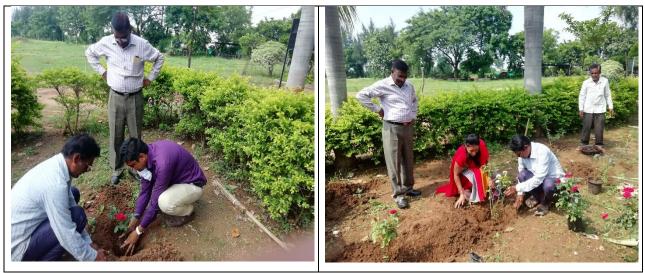

#### 2. Action Challenges for Students

As per the schedule given by UNICEF and Joint Director, Higher Education, the Awareness program of various action challenges had been taken. In this year, the theme is **"Water-saving Action Challenges for Youth"**.

Hence, regarding this, **Fix Leaky Taps and Control Flow** and **Close Taps while Brushing** action challenges were taken on 18/10/2023 in presence of Prof. Pankaj Meshram (Master Trainer) and Prof. Ritesh Raikundliya (Green Club Faculty Coordinator). All members of Green Club actively participated in this activity.

Action Challenges played by students