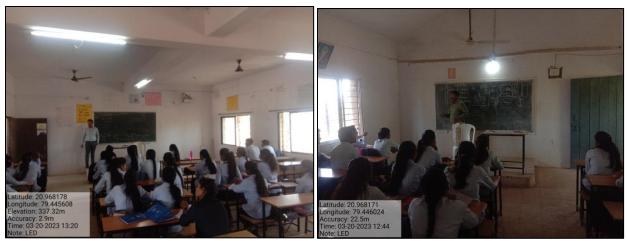

(i) LED LIGHTS

LED at Principal Room

LED at Computer Department

926m-Principal ILL Shri Lemdeo Patil Mahavidyalaya Mandhal, Teh-Kuhi, Dist-Nagpur

LED at Class Rooms

LED at Physics Lab

LED at Library

Principal Shri Lemdeo Patil Mahavidyalaya Mandhal, Teh-Kuhi, Dist-Nagpur