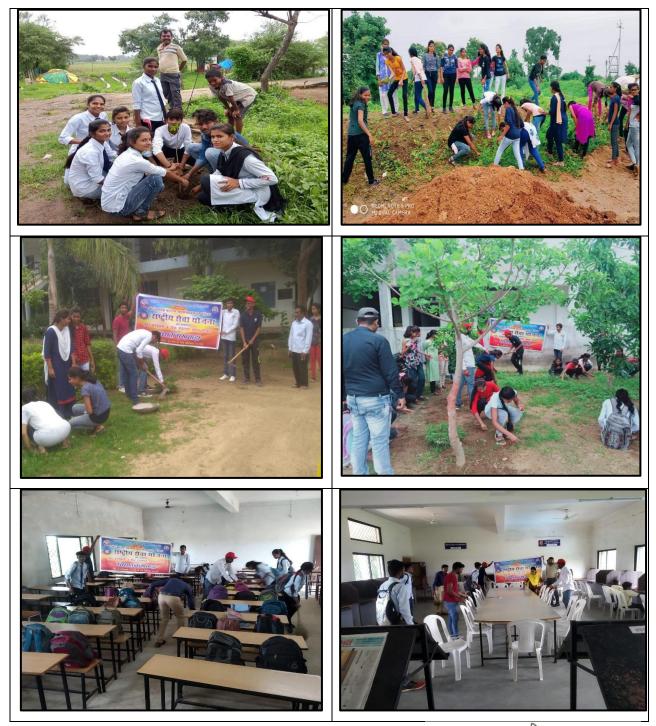

#### 1. Formation of Green Club

The Green Club Committee had been formed at college level for session 2023-24 on 07/08/2023 and formal inauguration was taken place on 28/08/2023 in the presence of Dr. Pradeep Randiwe, Principal, Shri Lemdeo Patil Mahavidyalaya, Mandhal. The Green Club Master Trainer Prof. Pankaj Meshram delivered the introductory remark where they told the students about the Motive to establish Green Club in College. Green Club Faculty Coordinator Prof. Ritesh Raikundliya gave whole idea and its implementation strategies in the college. Dr. Pradeep Randiwe told students regarding effect of Climate change on human and role of youth as environment conservationist. Vote of Thanks given by Prof. Mahesh Gaidhane.

**Formation of Green Club** 

**Formation of Green Club** 