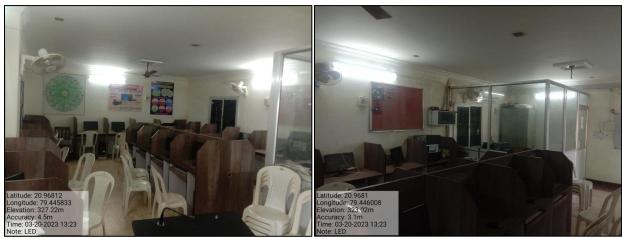

(i) LED LIGHTS

LED at Principal Room

LED at Computer Department

926m-Principal ILL Shri Lemdeo Patil Mahavidyalaya Mandhal, Teh-Kuhi, Dist-Nagpur

LED at Class Rooms

LED at Physics Lab

LED at Library

Principal Shri Lemdeo Patil Mahavidyalaya Mandhal, Teh-Kuhi, Dist-Nagpur