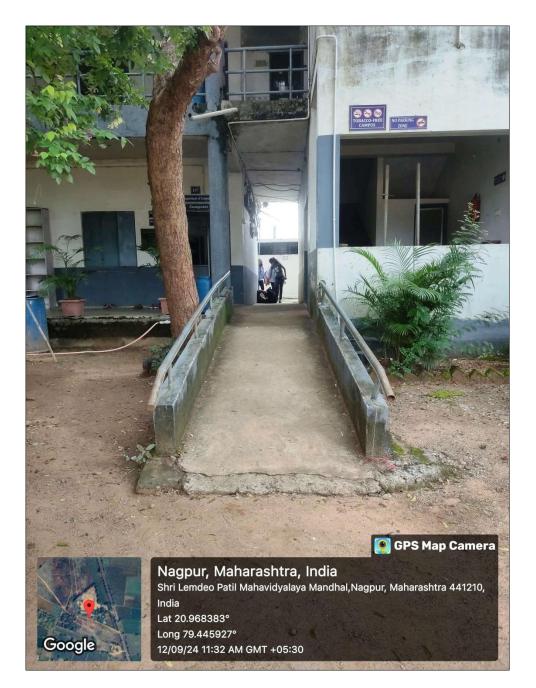

## 5. DISABLED-FRIENDLY, BARRIER FREE ENVIRONMENT List of resources claimed:

- 1. Built environment with ramps/lifts for easy access to classrooms.
- 2. Wheel chair.
- 3. Disabled-friendly washrooms.
- 4. Provision for enquiry and information: Human assistance, reader, scribe, soft copies of reading material, screen reading.

Ramp connected to Labs, Staffrooms, Classrooms, Boys common room and washroom

Ramp connected to Labs, Staffrooms, Classrooms, Common room and washroom

226m-W Principal Shri Lemdeo Patil Mahavidyalaya Mandhal, Teh-Kuhi, Dist-Nagpur