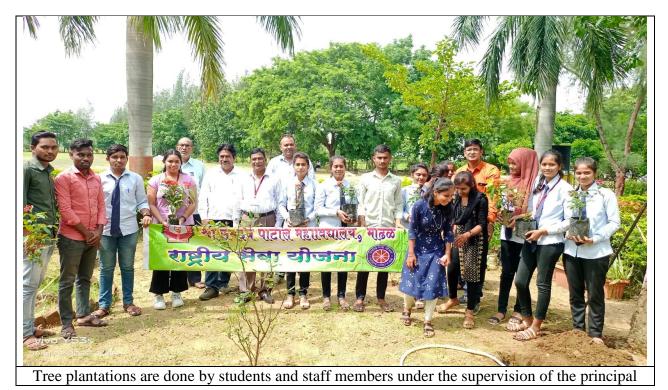

## 4. GREEN CAMPUS INITIATIVES

In addition to pursuing its academic goals, Shri Lemdeo Patil Mahavidyalaya, Mandhal, is dedicated to turning into an environmentally focused organization. Living sustainably adds to the earth's general sustainability and habitability, making it a beneficial place to live. The organization makes an effort to integrate the green movement into its everyday operations. To ensure that they are integrated into its operations, the institution has adopted policy documents on Green Campus (details provided in Appendix III) and Environment and Energy Usage (details given in Appendix I of Cr7-7.1.3). Below is a list of the in-campus environmental promotional activities, broken down by session and accompanied by a short report: