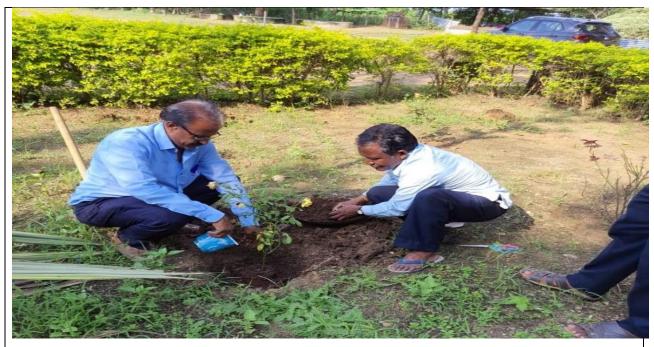

#### 1. Formation of Green Club

The Green Club Committee had been formed at college level for session 2023-24 on 07/08/2023 and formal inauguration was taken place on 28/08/2023 in the presence of Dr. Pradeep Randiwe, Principal, Shri Lemdeo Patil Mahavidyalaya, Mandhal. The Green Club Master Trainer Prof. Pankaj Meshram delivered the introductory remark where they told the students about the Motive to establish Green Club in College. Green Club Faculty Coordinator Prof. Ritesh Raikundliya gave whole idea and its implementation strategies in the college. Dr. Pradeep Randiwe told students regarding effect of Climate change on human and role of youth as environment conservationist. Vote of Thanks given by Prof. Mahesh Gaidhane.

**Formation of Green Club** 

**Formation of Green Club** 