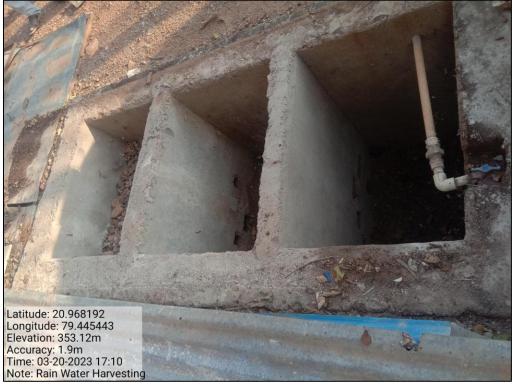

Rainwater harvesting plan

Systematic arrangement of rainwater filtration with recharge facility

Filtered rainwater connected to collection area

Filtration of rainwater through sand, gravel and stone layers