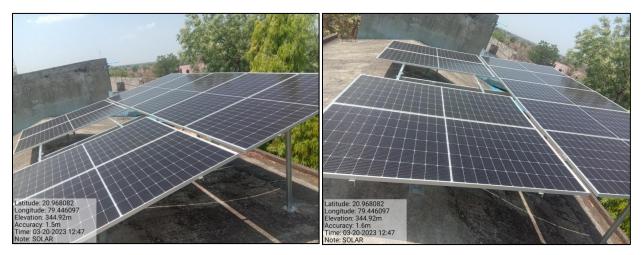

## (ii) SOLAR PANEL

Solar Panel installed at the roof top of college building

Solar Panel installed at the roof top of college building

Drow-Principal Shri Lemdeo Patil Mahavidyalaya Mandhal, Teh-Kuhi, Dist-Nagpur