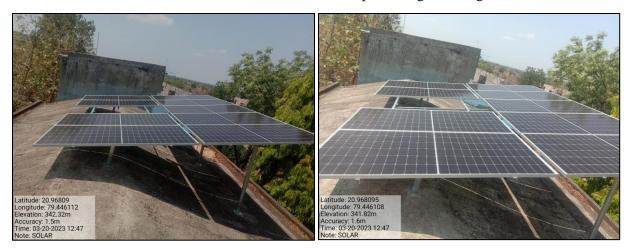

## (ii) SOLAR PANEL

Solar Panel installed at the roof top of college building

Solar Panel installed at the roof top of college building

Drow-Principal Shri Lemdeo Patil Mahavidyalaya Mandhal, Teh-Kuhi, Dist-Nagpur