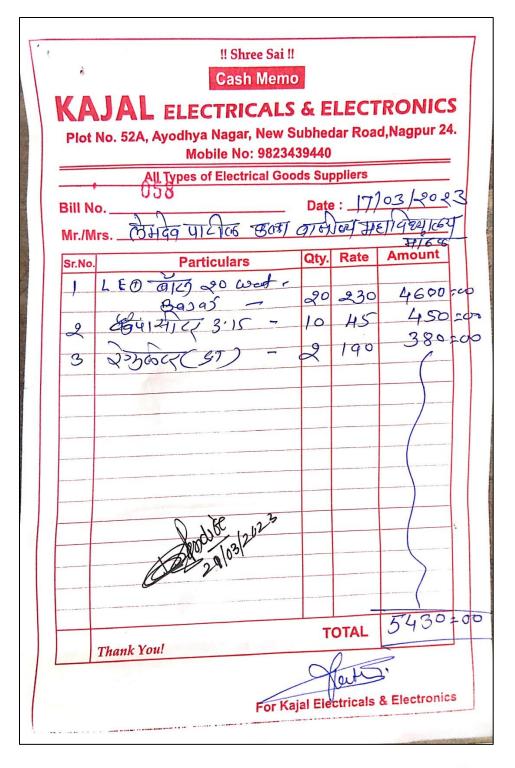

## 1. ALTERNATE SOURCES OF ENERGY AND ENERGY CONSERVATION MEASURES:-

(i) LED BILL

Drowu Principal Shri Lemdeo Patil Mahavidyalaya Mandhal, Teh-Kuhi, Dist-Nagpur

(ii) SOLAR BILL

| NATION OF |                   |                                                                                        |                       |                            |                 |           |                                          |              | /                 | /                                |                                               |   |
|-----------|-------------------|----------------------------------------------------------------------------------------|-----------------------|----------------------------|-----------------|-----------|------------------------------------------|--------------|-------------------|----------------------------------|-----------------------------------------------|---|
| l         |                   |                                                                                        |                       |                            | Tax I           | nvoic     | e                                        |              | e                 |                                  |                                               |   |
| Г         |                   | Malhar Projects Ar                                                                     | nd Com                | nany Nagp                  | ur              | Invoi     | ce No.<br>/2021-22/3                     |              |                   | Date<br>06-06-2022               |                                               |   |
| Ĩ         |                   | "Shivneri" Plot No 26, Senapati Naga                                                   | r, Behind Dig         | hori Dahan Ghat, Digho     | ri, Nagpur      | Place     | e of Supply                              |              |                   |                                  |                                               |   |
|           | A MAL             | 440034<br>Phone no.: +919834233862                                                     |                       |                            |                 | 27-N      | laharashtra                              |              |                   |                                  |                                               |   |
| 1         |                   | Email: malharprojects3010@gmail.                                                       | com                   | -                          |                 |           |                                          |              |                   |                                  |                                               |   |
|           | Bill To           | GSTIN: 27CFHPR5935M2ZN: 27CF                                                           | HPR5935M2             | 2N                         |                 | -         |                                          |              |                   |                                  |                                               |   |
|           |                   | ideo Patil College, Mandhal                                                            |                       |                            |                 |           |                                          | Unit         | Price/ unit       | GST                              | Amount                                        |   |
|           |                   | Item name                                                                              |                       | HSN/ SAC                   | (               | Juantity  |                                          | Unit         |                   | ₹ 5,274.00 (18.0%)               | ₹ 34,574,00                                   |   |
|           | 1                 | Interchanging 2kw supply of solar with cab<br>MCB, Isolator and switchgear box and sep | le work<br>arate load |                            |                 | 1         |                                          | LS           | ₹ 29,300.00       |                                  |                                               |   |
|           | 2                 | according to utilization<br>Labour Charges with commisioning work                      |                       |                            |                 | 1         |                                          | LS           | ₹ 7,000.00        | ₹ 1,260.00 (18.0%)<br>₹ 6,534.00 | ₹ 8,260.00<br>₹ 42,834.00                     |   |
|           | Ē                 | Total                                                                                  |                       |                            |                 | 2         |                                          |              |                   | ( 0,334.00                       |                                               |   |
|           | Invoice           | Amount in Words<br>wo Thousand Eight Hundred and Thirty Fou                            | r Runses or           | alv.                       |                 |           | ounts:<br>Total                          |              |                   |                                  | ₹ 42,834.00                                   |   |
|           | Porty             | wo mousand Eight Honored and Thirty Foo                                                | a nopees e            | .,                         |                 | Tota      |                                          |              |                   |                                  | ₹ 42,834.00<br>₹ 20,000.00                    |   |
|           |                   |                                                                                        |                       |                            |                 | Rec       | eived                                    |              |                   |                                  | ₹ 22,834.00                                   |   |
|           | -                 |                                                                                        |                       |                            |                 | CGST      | r                                        |              | SGST              | Tot                              | al Tax Amount                                 |   |
|           |                   | HSN/ SAC                                                                               | Ta                    | xable amount               | Rate<br>9.0%    |           | Amount<br>₹ 3,267.00                     | Rate 9.03    | Amour             | 13,267.00                        | ₹ 6,534.00                                    |   |
|           | -                 | Total                                                                                  |                       | ₹ 36,300.00<br>₹ 36,300.00 | 9.0%            |           | ₹ 3,267.00                               | 9.03         |                   | 3,267.00                         | ₹ 6,534.00                                    |   |
|           |                   | P.                                                                                     |                       |                            |                 | Ba        | mpany's Bank deta<br>nk Name: CENTRAI    | BANK OF      | NDIA, DIGHORI     |                                  |                                               |   |
|           |                   |                                                                                        |                       |                            |                 |           | nk Account No.: 51<br>nk IFSC code: CBIN |              |                   |                                  |                                               |   |
|           |                   |                                                                                        |                       |                            |                 |           | count Holder's Nan                       | he: Malhar P |                   |                                  |                                               |   |
|           |                   |                                                                                        |                       |                            |                 |           |                                          | For, I       | Malhar Projects A | nd Company, Nagpur               |                                               |   |
|           |                   | and conditions:                                                                        |                       |                            |                 |           |                                          | MALE         | ARPERE            | LEAND COMPA                      | AIV.                                          |   |
|           | E.& 0.1<br>1. Goo | E.<br>ds once sold will not be taken back. 2. Inter                                    | rest @ 18% p          | a. will be charged if th   | e payment is no | ot        |                                          | the sea      | method            | GTS AND COMPA                    | IN Y                                          |   |
|           | 3. Sub            | with in the stipulated time.<br>ject to 'Maharashtra' Jurisdiction only                |                       |                            |                 |           |                                          |              | Authorized        | Signatory                        |                                               |   |
|           |                   | V I                                                                                    |                       |                            |                 |           |                                          |              |                   | PROPRIET                         | 0R                                            |   |
|           |                   | Dibrott                                                                                |                       |                            |                 | owledg    |                                          |              |                   |                                  |                                               |   |
|           | E                 |                                                                                        |                       | Malha                      | Projects        | And C     | company, Na                              | gpur         |                   |                                  |                                               |   |
|           | Shri L            | emdeo Patil College, Mandhal                                                           |                       |                            |                 |           |                                          |              |                   |                                  | No. : MPC/2021-22/3<br>bice Date : 06-06-2022 |   |
|           |                   |                                                                                        |                       |                            |                 |           |                                          |              |                   |                                  | vice Amount : 42834.0                         |   |
|           |                   |                                                                                        |                       |                            | Receiv          | er's Seal | & Sign                                   |              |                   |                                  |                                               |   |
|           |                   |                                                                                        |                       |                            |                 |           |                                          |              |                   |                                  |                                               |   |
|           |                   |                                                                                        |                       |                            |                 |           |                                          |              |                   |                                  |                                               |   |
|           |                   |                                                                                        |                       |                            |                 |           |                                          |              |                   |                                  |                                               |   |
|           |                   |                                                                                        |                       |                            |                 |           |                                          |              |                   |                                  |                                               | • |
|           |                   |                                                                                        |                       |                            |                 |           | ١.                                       |              |                   |                                  |                                               |   |
|           |                   |                                                                                        |                       |                            | M               | 1         | ne                                       |              |                   |                                  |                                               |   |
|           |                   |                                                                                        |                       |                            | AL              | M         | A.                                       |              |                   |                                  |                                               |   |
|           |                   |                                                                                        |                       | difference -               | 41              | 1         | DOMONIN                                  | ,            |                   |                                  |                                               |   |
|           |                   |                                                                                        |                       | MALHAR                     | PROJECT         | SAN       | D COMPANY                                |              |                   |                                  |                                               |   |
|           |                   |                                                                                        |                       |                            |                 |           |                                          |              |                   |                                  |                                               |   |
|           |                   |                                                                                        |                       |                            |                 | F         | ROPRIETOR                                | 2            |                   |                                  |                                               |   |
|           |                   |                                                                                        |                       |                            |                 | 1         |                                          | 0.02         |                   |                                  |                                               |   |
|           |                   |                                                                                        |                       |                            |                 |           |                                          |              |                   |                                  |                                               |   |
|           |                   |                                                                                        |                       |                            |                 |           |                                          |              |                   |                                  |                                               |   |
|           |                   |                                                                                        |                       |                            |                 |           |                                          |              |                   |                                  |                                               |   |
|           |                   |                                                                                        |                       |                            |                 |           |                                          |              |                   |                                  |                                               |   |
|           |                   |                                                                                        |                       |                            |                 |           |                                          |              |                   |                                  |                                               |   |
|           |                   |                                                                                        |                       |                            |                 |           |                                          |              |                   |                                  |                                               |   |