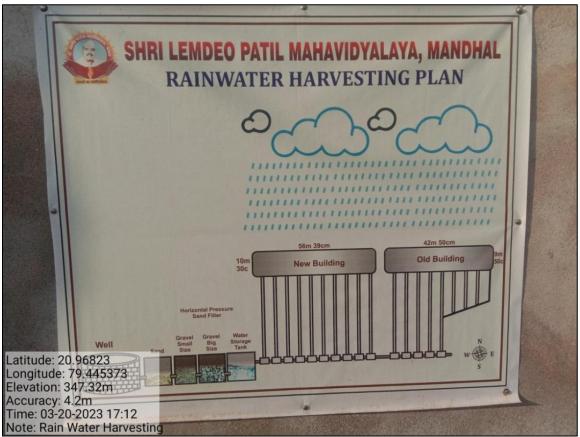

#### 3. WATER CONSERVATION

- (i) RAINWATER HARVESTING
- (ii) MAINTENANCE OF WATER BODIES AND DISTRIBUTION SYSTEM IN THE CAMPUS

Geotagged photos of facilities are attached below:-

(i) RAINWATER HARVESTING

Rainwater harvesting plan

Systematic arrangement of rainwater filtration with recharge facility

Filtered rainwater connected to collection area

Filtration of rainwater through sand, gravel and stone layers

Nrow-

Mandhal, Teh-Kuhi, Dist-Nagpur