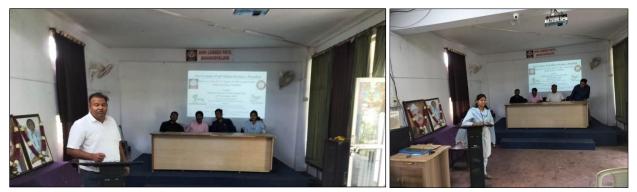

## Green Club Report 2023-24

The Green Club is a joint initiative between the Higher and Technical Education Department, Government of Maharashtra, and UNICEF Maharashtra, with technical support from ACWADAM, CEE, and Why Waste.

#### 1. Formation of Green Club

The Green Club Committee had been formed at college level for session 2023-24 on 07/08/2023 and formal inauguration was taken place on 28/08/2023 in the presence of Dr. Pradeep Randiwe, Principal, Shri Lemdeo Patil Mahavidyalaya, Mandhal. The Green Club Master Trainer Prof. Pankaj Meshram delivered the introductory remark where they told the students about the Motive to establish Green Club in College. Green Club Faculty Coordinator Prof. Ritesh Raikundliya gave whole idea and its implementation strategies in the college. Dr. Pradeep Randiwe told students regarding effect of Climate change on human and role of youth as environment conservationist. Vote of Thanks given by Prof. Mahesh Gaidhane.