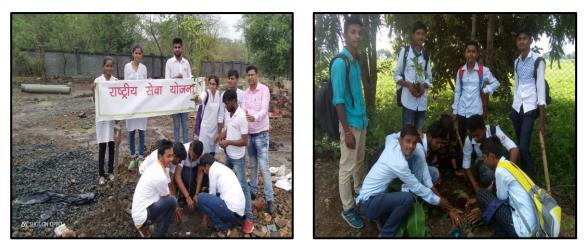

#### 1. Formation of Green Club

The Green Club Committee had been formed at college level for session 2023-24 on 07/08/2023 and formal inauguration was taken place on 28/08/2023 in the presence of Dr. Pradeep Randiwe, Principal, Shri Lemdeo Patil Mahavidyalaya, Mandhal. The Green Club Master Trainer Prof. Pankaj Meshram delivered the introductory remark where they told the students about the Motive to establish Green Club in College. Green Club Faculty Coordinator Prof. Ritesh Raikundliya gave whole idea and its implementation strategies in the college. Dr. Pradeep Randiwe told students regarding effect of Climate change on human and role of youth as environment conservationist. Vote of Thanks given by Prof. Mahesh Gaidhane.

**Formation of Green Club** 

**Formation of Green Club** 

#### 2. Action Challenges for Students

As per the schedule given by UNICEF and Joint Director, Higher Education, the Awareness program of various action challenges had been taken. In this year, the theme is **"Water-saving Action Challenges for Youth"**.

Hence, regarding this, **Fix Leaky Taps and Control Flow** and **Close Taps while Brushing** action challenges were taken on 18/10/2023 in presence of Prof. Pankaj Meshram (Master Trainer) and Prof. Ritesh Raikundliya (Green Club Faculty Coordinator). All members of Green Club actively participated in this activity.

Action Challenges played by students