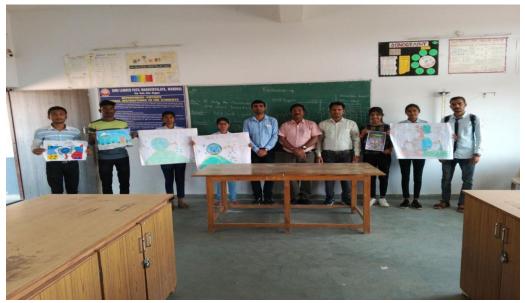

#### 3. World Water Day 2024

On the occasion of World Water Day, the "**Poster Making Competition**" and "**Reel Making Competition**" was organized by the Green Club on 22<sup>nd</sup> 2024. Dr. Tirthraj Kapgate, Principal, guided the students about importance of Water. Certificates were given to students and best posters sent to UNICEF and District coordinator, Green Club. Reels were uploaded on Instagram profile of college "slpmm90".

Student's participation in Poster Making Competition

Reel of student shared by myca in their Instagram Page