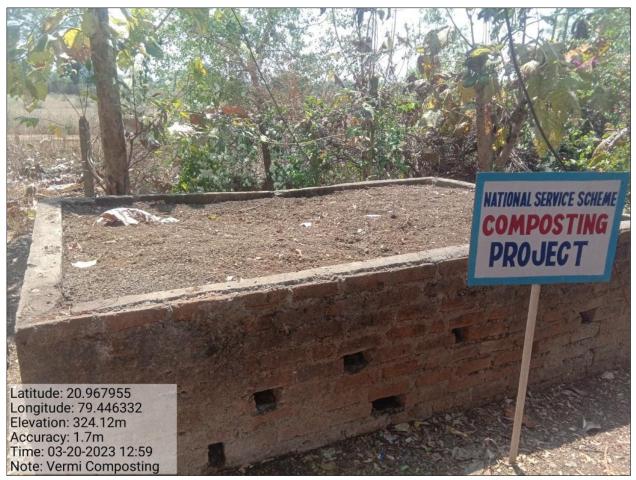

**Composting project** 

**Dustbins at each corner of the campus** 

Pit behind Chemistry Lab

Collected E-waste handed to Suritex Pvt. Ltd. for its proper disposal.

Principal

Mandhal, Teh-Kuhi, Dist-Nagpur