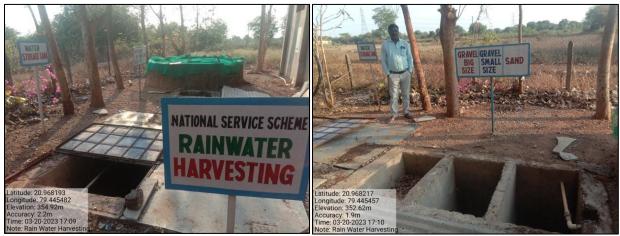

#### 3. WATER CONSERVATION

- (i) RAINWATER HARVESTING
- (ii) MAINTENANCE OF WATER BODIES AND DISTRIBUTION SYSTEM IN THE CAMPUS

Geotagged photos of facilities are attached below:-

(i) RAINWATER HARVESTING

Rainwater harvesting plan

Systematic arrangement of rainwater filtration with recharge facility

Filtered rainwater connected to collection area

Filtration of rainwater through sand, gravel and stone layers