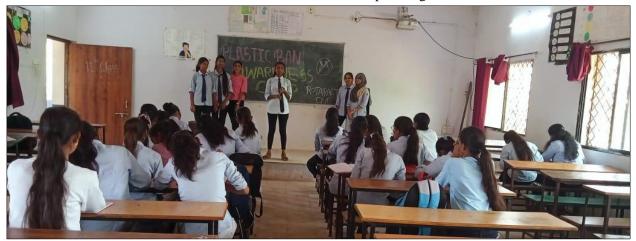

#### 2. Action Challenges for Students

As per the schedule given by UNICEF and Joint Director, Higher Education, the Awareness program of various action challenges had been taken. In this year, the theme is **"Water-saving Action Challenges for Youth"**.

Hence, regarding this, **Fix Leaky Taps and Control Flow** and **Close Taps while Brushing** action challenges were taken on 18/10/2023 in presence of Prof. Pankaj Meshram (Master Trainer) and Prof. Ritesh Raikundliya (Green Club Faculty Coordinator). All members of Green Club actively participated in this activity.

Action Challenges played by students