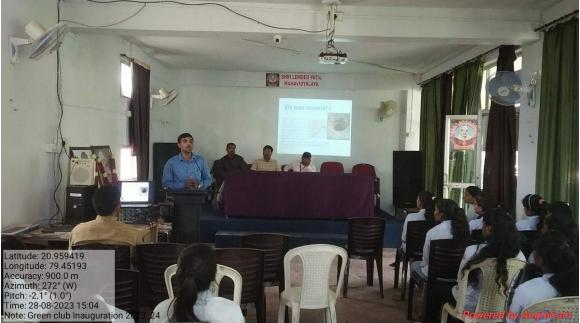

#### 1. Formation of Green Club

The Green Club Committee had been formed at college level for session 2023-24 on 07/08/2023 and formal inauguration was taken place on 28/08/2023 in the presence of Dr. Pradeep Randiwe, Principal, Shri Lemdeo Patil Mahavidyalaya, Mandhal. The Green Club Master Trainer Prof. Pankaj Meshram delivered the introductory remark where they told the students about the Motive to establish Green Club in College. Green Club Faculty Coordinator Prof. Ritesh Raikundliya gave whole idea and its implementation strategies in the college. Dr. Pradeep Randiwe told students regarding effect of Climate change on human and role of youth as environment conservationist. Vote of Thanks given by Prof. Mahesh Gaidhane.

**Formation of Green Club** 

**Formation of Green Club** 