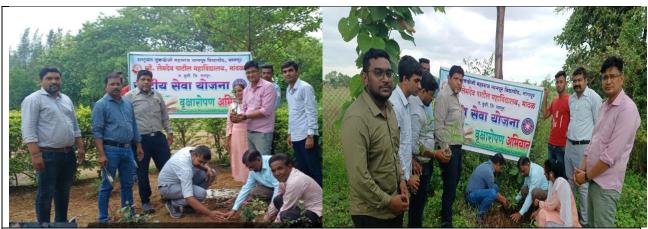

## 4. GREEN CAMPUS INITIATIVES

In addition to pursuing its academic goals, Shri Lemdeo Patil Mahavidyalaya, Mandhal, is dedicated to turning into an environmentally focused organization. Living sustainably adds to the earth's general sustainability and habitability, making it a beneficial place to live. The organization makes an effort to integrate the green movement into its everyday operations. To ensure that they are integrated into its operations, the institution has adopted policy documents on Green Campus (details provided in Appendix III) and Environment and Energy Usage (details given in Appendix I of Cr7-7.1.3). Below is a list of the in-campus environmental promotional activities, broken down by session and accompanied by a short report:

#### 1. Formation of Green Club

The Green Club Committee had been formed at college level for session 2023-24 on 07/08/2023 and formal inauguration was taken place on 28/08/2023 in the presence of Dr. Pradeep Randiwe, Principal, Shri Lemdeo Patil Mahavidyalaya, Mandhal. The Green Club Master Trainer Prof. Pankaj Meshram delivered the introductory remark where they told the students about the Motive to establish Green Club in College. Green Club Faculty Coordinator Prof. Ritesh Raikundliya gave whole idea and its implementation strategies in the college. Dr. Pradeep Randiwe told students regarding effect of Climate change on human and role of youth as environment conservationist. Vote of Thanks given by Prof. Mahesh Gaidhane.

**Formation of Green Club** 

**Formation of Green Club** 